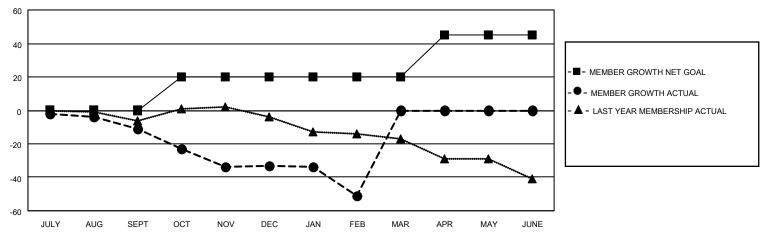

### District 5 SKN

| Clubs         |               |             |               | Members               |                        |                         |                                                    |  |
|---------------|---------------|-------------|---------------|-----------------------|------------------------|-------------------------|----------------------------------------------------|--|
|               | RESULTS FOR   | R 2020-2021 |               | RESULTS FOR 2020-2021 |                        |                         |                                                    |  |
| QUARTER       | NEW CLUB GOAL | NEW CLUBS   | DROPPED CLUBS | QUARTER MEM           | BER GROWTH NET<br>GOAL | MEMBER GROWTH<br>ACTUAL | DROPPED<br>MEMBERS ACTUAL<br>(including transfers) |  |
| JULY/AUG/SEPT | 0             | 0           | 0             | JULY/AUG/SEPT         | 0                      | 5                       | 13                                                 |  |
| OCT/NOV/DEC   | 1             | 0           | 1             | OCT/NOV/DEC           | 20                     | 7                       | 29                                                 |  |
| JAN/FEB/MAR   | 0             | 0           | 1             | JAN/FEB/MAR           | 0                      | 8                       | 24                                                 |  |
| APR/MAY/JUNE  | 0             | 0           | 0             | APR/MAY/JUNE          | 25                     | 0                       | 0                                                  |  |

#### GOALS AND ACTUAL MEMBERS CUMULATIVE

| DROPPED CLUBS: 2 |    | 8 CLUBS OF 58 ADDED 1 OR MORE<br>NEW MEMBERS | GENDER DISTRIBUTION        |              |     |
|------------------|----|----------------------------------------------|----------------------------|--------------|-----|
|                  |    |                                              | MALE                       | 798 (73.96%) |     |
|                  |    |                                              | FEMALE                     | 281 (26.04%) |     |
| DROPPED MEMBERS  |    |                                              |                            | ,            |     |
| DECEASED         | 9  | CLICK HERE FOR CUMULATIVE                    | TOTAL FAMILY UNIT MEMBERS  |              | 229 |
| CLUB CANCELLED   | 19 | MEMBERSHIP DATA                              |                            |              | 110 |
| OTHER            | 38 |                                              | FAMILY MEMBERS PAYING HALF |              | 116 |
| TOTAL            | 66 |                                              |                            |              |     |